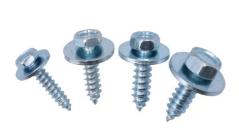

## **Assorted Zinc Plated Acme Screws 120pc**

A range of hexagon-headed Acme screws with captive washers in common sizes, Nos 8, 10, 12 & 14, all 3/4"(19mm) long. Bright zinc finished for corrosion resistance and ideal for sheet metal fastening.

## **Additional Information**

- · Assorted box of self-tapping screws, with captive washers, suitable for use on sheet metal.
- Sizes from No.8 to No.14 thread.
- Length: 3/4" (19mm).
- · Bright zinc finish for corrosion resistance.
- Top up packs available, please see Connect Part Nos. 33214 (No.8 x 3/4"), 33215 (No.10 x 3/4"), 33216 (No.12 x 3/4"), 33217 (No.14 x 3/4").