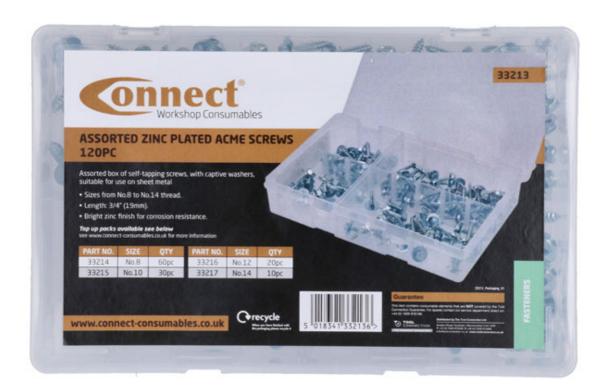

## **Assorted Zinc Plated Acme Screws 120pc**

A range of hexagon-headed Acme screws with captive washers in common sizes, Nos 8, 10, 12 & 14, all 3/4"(19mm) long. Bright zinc finished for corrosion resistance and ideal for sheet metal fastening.

## **Additional Information**

- · Assorted box of self-tapping screws, with captive washers, suitable for use on sheet metal.
- Sizes from No.8 to No.14 thread.
- Length: 3/4" (19mm).
- · Bright zinc finish for corrosion resistance.
- Top up packs available, please see Connect Part Nos. 33214 (No.8 x 3/4"), 33215 (No.10 x 3/4"), 33216 (No.12 x 3/4"), 33217 (No.14 x 3/4").